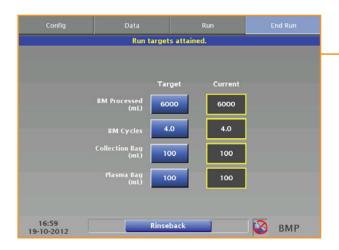

## **RUN TARGET SCREEN**

Once your run targets are attained, the system sounds a tone and displays the target and current values. Yellow frames around a current value make it immediately apparent which run targets were attained.