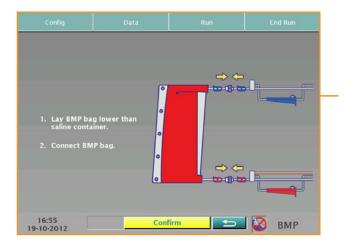

### **BMP CONNECTION SCREEN**

The system guides you through connecting the single BMP bag to the inlet and return line on the IDL set.