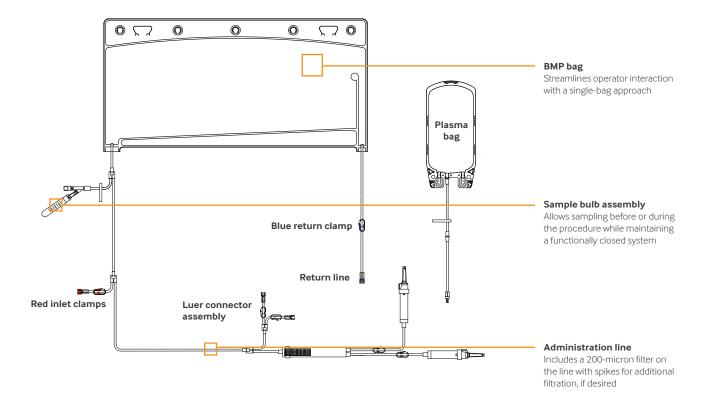

### **BMP CONNECTION SCREEN**

The system guides you through connecting the single BMP bag to the inlet and return line on the IDL set.

| Compact packaging       | Minimizes the space required for storage |
|-------------------------|------------------------------------------|
| Color-coded components  | Simplify setup and operation             |
| Functionally closed set | Helps prevent contamination              |

Must be used in conjunction with the IDL set.