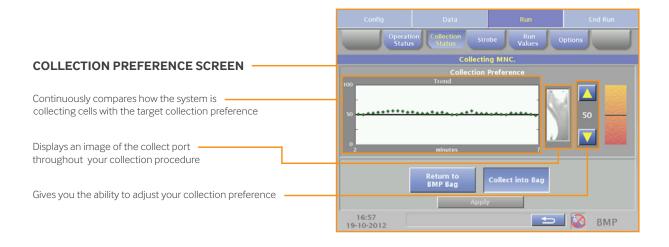

## **RUN TARGET SCREEN**

Once your run targets are attained, the system sounds a tone and displays the target and current values. Yellow frames around a current value make it immediately apparent which run targets were attained.