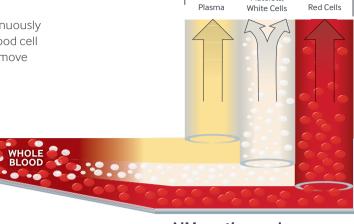

#### **AUTOMATED INTERFACE MANAGEMENT (AIM) SYSTEM**

Using a patented optical detection system, the AIM system continuously manages the separated layers, allowing the platelet and white blood cell layer to accumulate. AIM then directs the system to efficiently remove the targeted components.

- Automates interface adjustments without sacrificing your control
- Monitors and interprets the interface continuously so you don't have to rely solely on your vision
- Helps you efficiently remove targeted components
- Achieves highly predictable results through interface stability

AIM continuously manages the interface

Efficiently manages targeted components

Platelets,