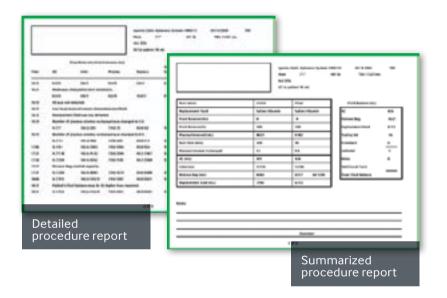

### CONVENIENT DATA MANAGEMENT

- Prints reports or exports the data
- Captures and stores procedure data, reducing your need to manually transcribe data
- Helps you address regulatory requirements
- Tracks and records alarms during each of your procedures
- Gives you access to historical data, storing up to 100 procedures