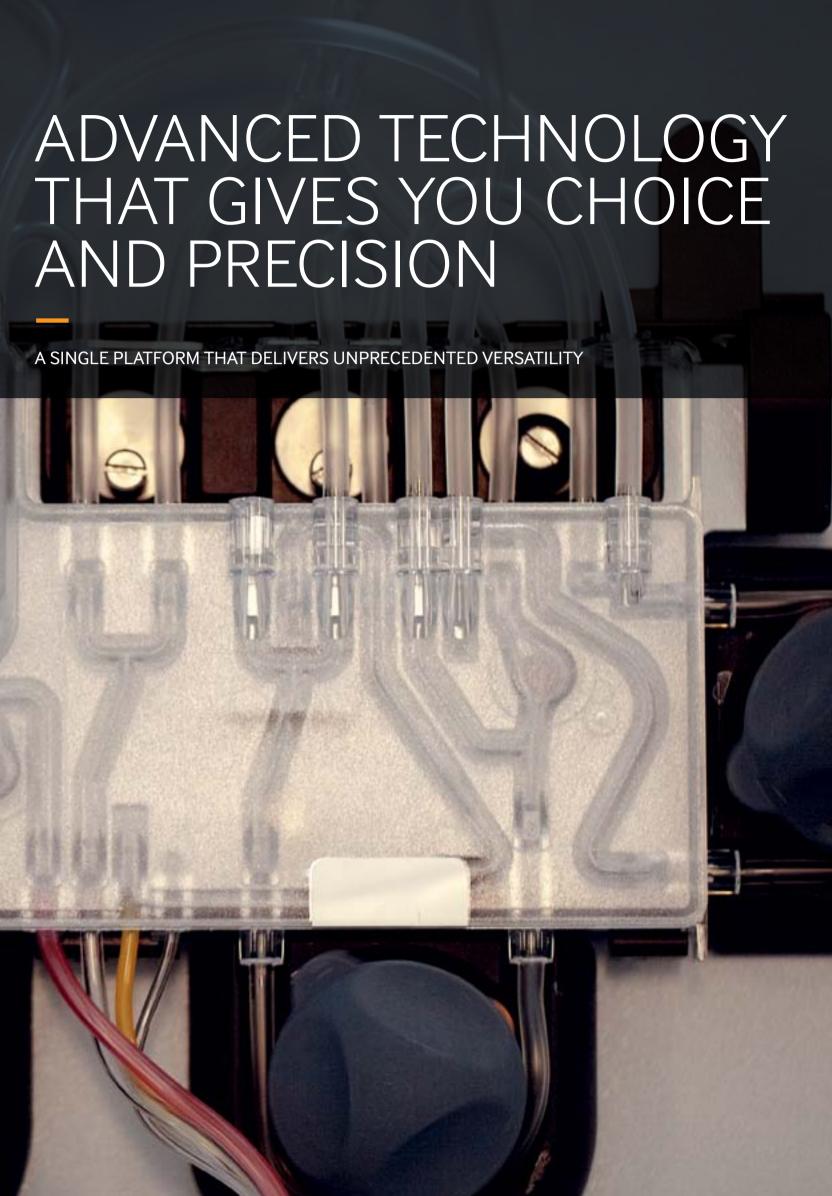

# Incorporated Seal Safe System for sealing tubes

Ready-to-use tubing sets designed to handle multiple procedure types

- You can load the snap-in-place cassette in a few steps
- The system verifies when you have the correct tubing set in place for the selected procedure
- Low-volume tubing set accommodates your smaller patients
- With minimal set types to keep in inventory, you can achieve storage efficiencies