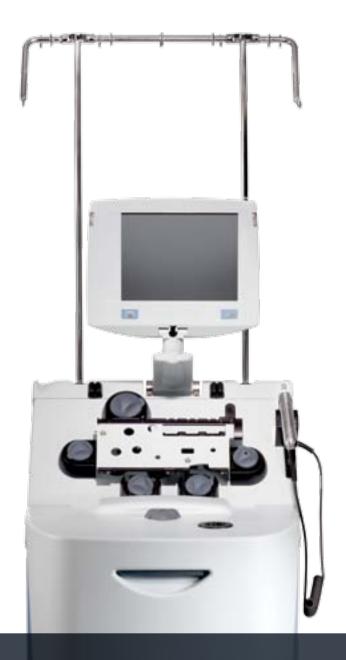

# SPECTRA OPTIA® APHERESIS SYSTEM

ADVANCING THERAPEUTIC APHERESIS AND CELL COLLECTIONS TO THE NEXT LEVEL OF PATIENT CARE

# Intuitive graphical user interface (GUI)

- Connects you to the relevant information using a high-resolution, color touch screen
- Guides you through each step of the procedure
- Helps you enter the necessary patient and procedure information
- Gives you the right information at the right time to enhance procedure efficiencies
- Provides clear alarm messages that you can see at a glance

# Incorporated Seal Safe System for sealing tubes

Ready-to-use tubing sets designed to handle multiple procedure types

- You can load the snap-in-place cassette in a few steps
- The system verifies when you have the correct tubing set in place for the selected procedure
- Low-volume tubing set accommodates your smaller patients
- With minimal set types to keep in inventory, you can achieve storage efficiencies

# Highly maneuverable system

- Telescoping IV pole that you can easily raise or lower
- Folding screen to help you simplify moving and storage
- Large, durable wheels on pivoting casters brings you a high level of system maneuverability
- Advanced wheel pedal enables you to move or secure the system depending on your needs

### **Dimensions**

- Weight: 91.6 kg (220 lbs)
- Height (lowered IV pole): 115.6 cm (45.5 in)
- Height (extended IV pole): 174 cm (68.5 in)
- Width: 52.7 cm (20.75 in)
- Depth: 81.3 cm (32.0 in)
- Floor space required: 0.43 m² (4.6 ft²)