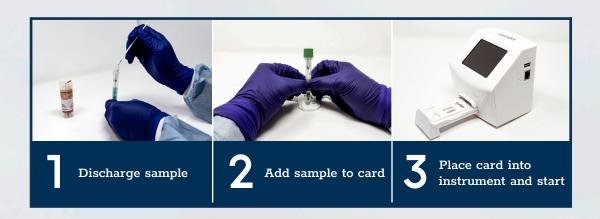

ll-in-one sample prep)
  - Comfortable, clean handling of samples
  - Standard for each assay
  - Intuitive design
- Standardized assay to assay workflow
  - Simple 3-step workflow
  - Easy, consistent implementation and training
- User interface
  - Dual Mode: Analyze Now or Incubate and Analyze
  - Easy to navigate
  - LIS connectivity

#### Focused menu

- Fluorescent technology
  - -Removes subjectivity
  - -Enhances performance
- · Gastrointestinal (GI) focus
  - -Pipeline of GI assays
  - -Helps labs efficiently meet today's demand for GI testing

### **Trusted partner**

- · Solutions delivered under Meridian's robust quality system
- · Best-in-class technical support and customer service
- Proud recipient of 2017 Red Dot Award for best of the best



# Sample to Result in 3 Steps



# The Curian® Platform Advantage

#### The total solution

- Curian® can be used in conjunction with other Meridian platforms for a total testing solution across the healthcare system that offers:
  - -Flexibility in testing options that allows for near-patient testing or centralized testing in a core lab
  - —The ability for health system administrators to be responsive to changes in testing requirements, protocols, and demand fluctuations within the health network
  - An unparalleled GI portfolio that accommodates any laboratory setting from low to high volume

## How Meridian can help you

- You and your patients are central to everything we do from research to new products in our robust pipeline
- We work everyday to deliver expertise and innovation in gastrointestinal and respirator